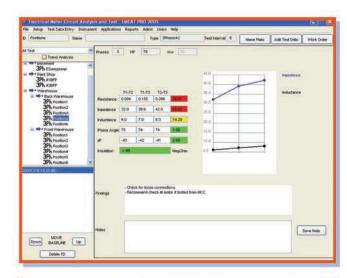

# **Diagnostics and Trending**

Built-in diagnostic algorithms take the guesswork out of interpreting test results. Separate profiles are provided for AC motors, DC motors and Transformers. Evaluation of rotor test data is also built in; a unique Rotor Grading System (RGS) gives a diagnosis and "grades" the rotor. All measurements, including rotor grades, can be trended for predictive maintenance.

### Collect all your Data in One Program

EMCAT PRO® provides fields to record test data from other PdM technologies including Vibration, IR, Current Signature, P.I., Ultrasound, and High Potential test results. Evaluate all aspects of machine health from within a single program!