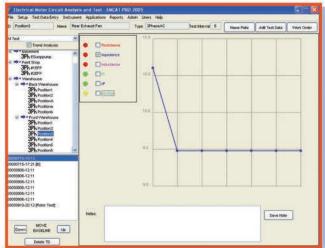

# **Diagnostics and Trending**

Built-in diagnostic algorithms take the guesswork out of interpreting test results. Separate profiles are provided for AC motors, DC motors and Transformers. Evaluation of rotor test data is also built in; a unique Rotor Grading System (RGS) gives a diagnosis and "grades" the rotor. All measurements, including rotor grades, can be trended for predictive maintenance.