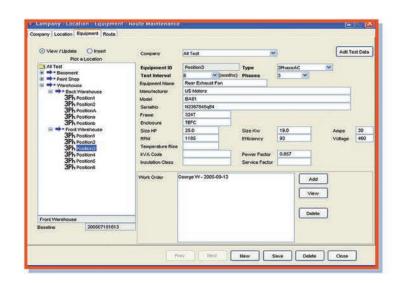

### Comprehensive Database

At the heart of EMCAT PRO® is a database where you collect and organize nameplate information from all of your motors and transformers. For a manufacturing site, records can be grouped by building and/or process. For a service organization, records can be grouped by customer name and location. It is designed to readily support both in-house and contract service organizations. EMCAT PRO has the fields and flexibility you need to clearly identify any motor, device or customer.

#### Route Management and Maintenance Scheduling

For predictive maintenance and condition monitoring, EMCAT PRO\* lets you create "routes" of devices for scheduled testing. Work orders can be printed, and motor data can be downloaded to and from the ALL-TEST IV PRO\*\*.